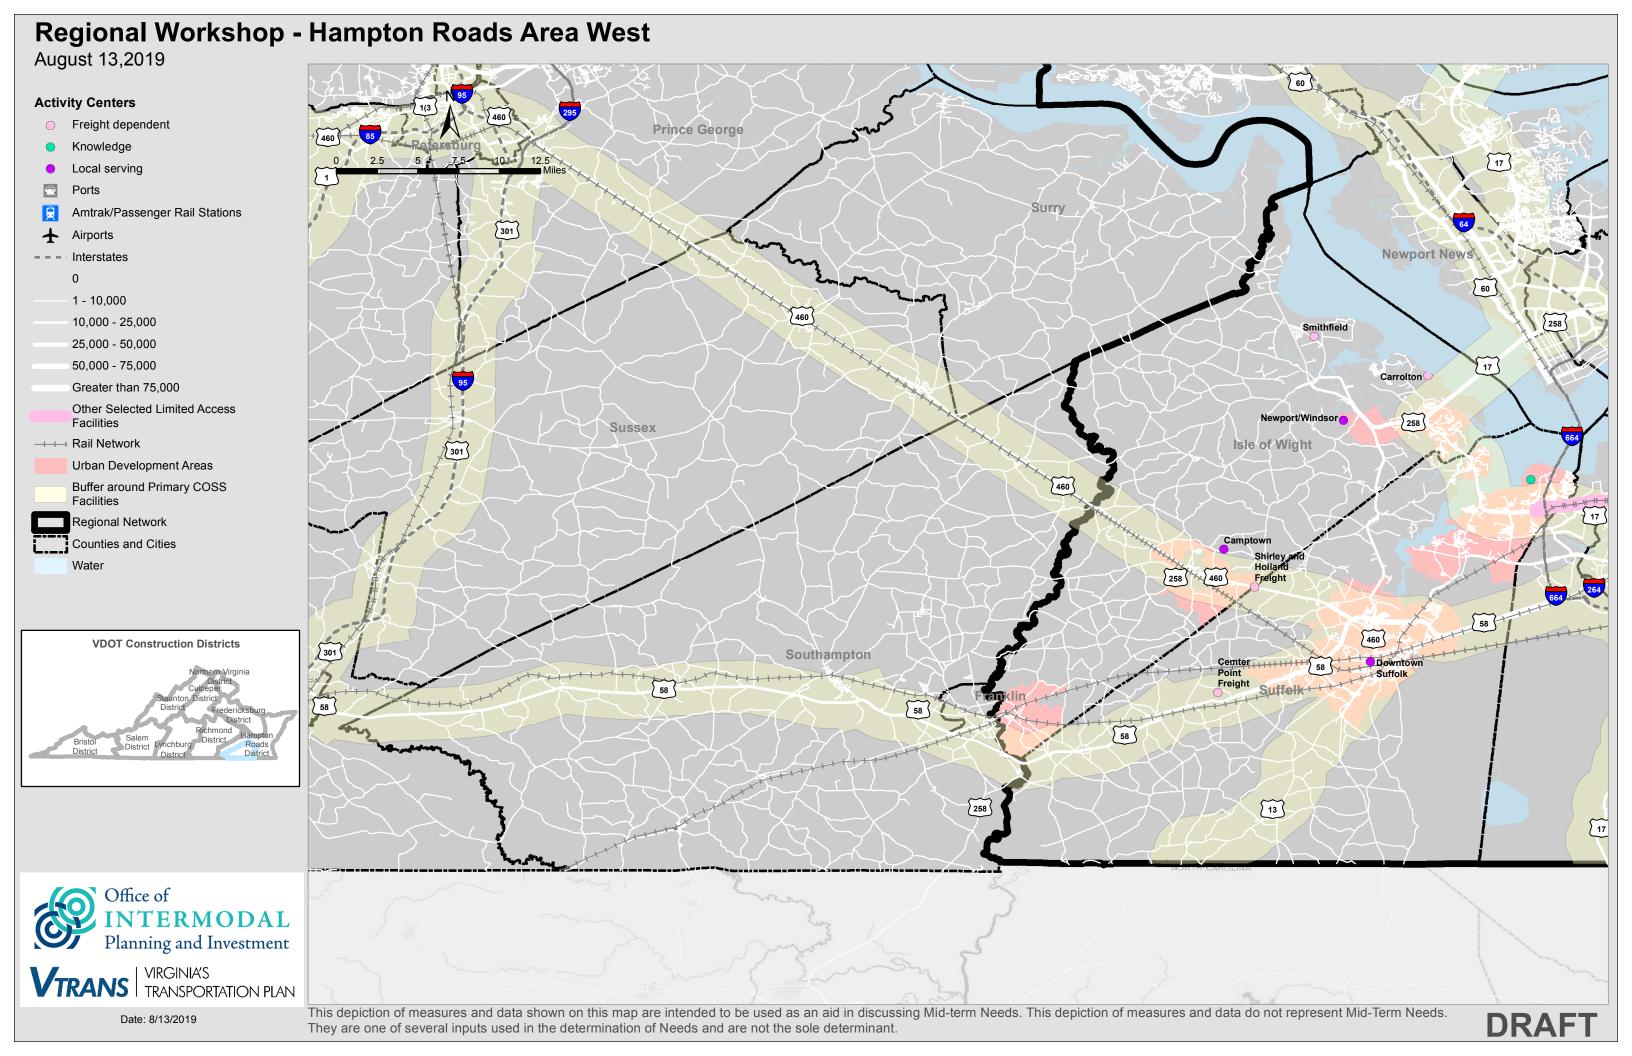

**Regional Workshop - Hampton Roads Area** 

August 13, 2019

## **Activity Centers**

- Freight dependent
- Knowledge
- Local serving
- Ports
- Amtrak/Passenger Rail Stations
- ★ Airports
- - Interstates
- (
- 1 10,000
- 10,000 25,000
- 25,000 50,000
- 50,000 75,000
- Greater than 75,000
- Other Selected Limited Access Facilities
- → → Rail Network
- Urban Development
  - Buffer around Primary COSS
- Facilities
- Regional Network
  - Counties and Cities
  - Water

Date: 8/13/2019