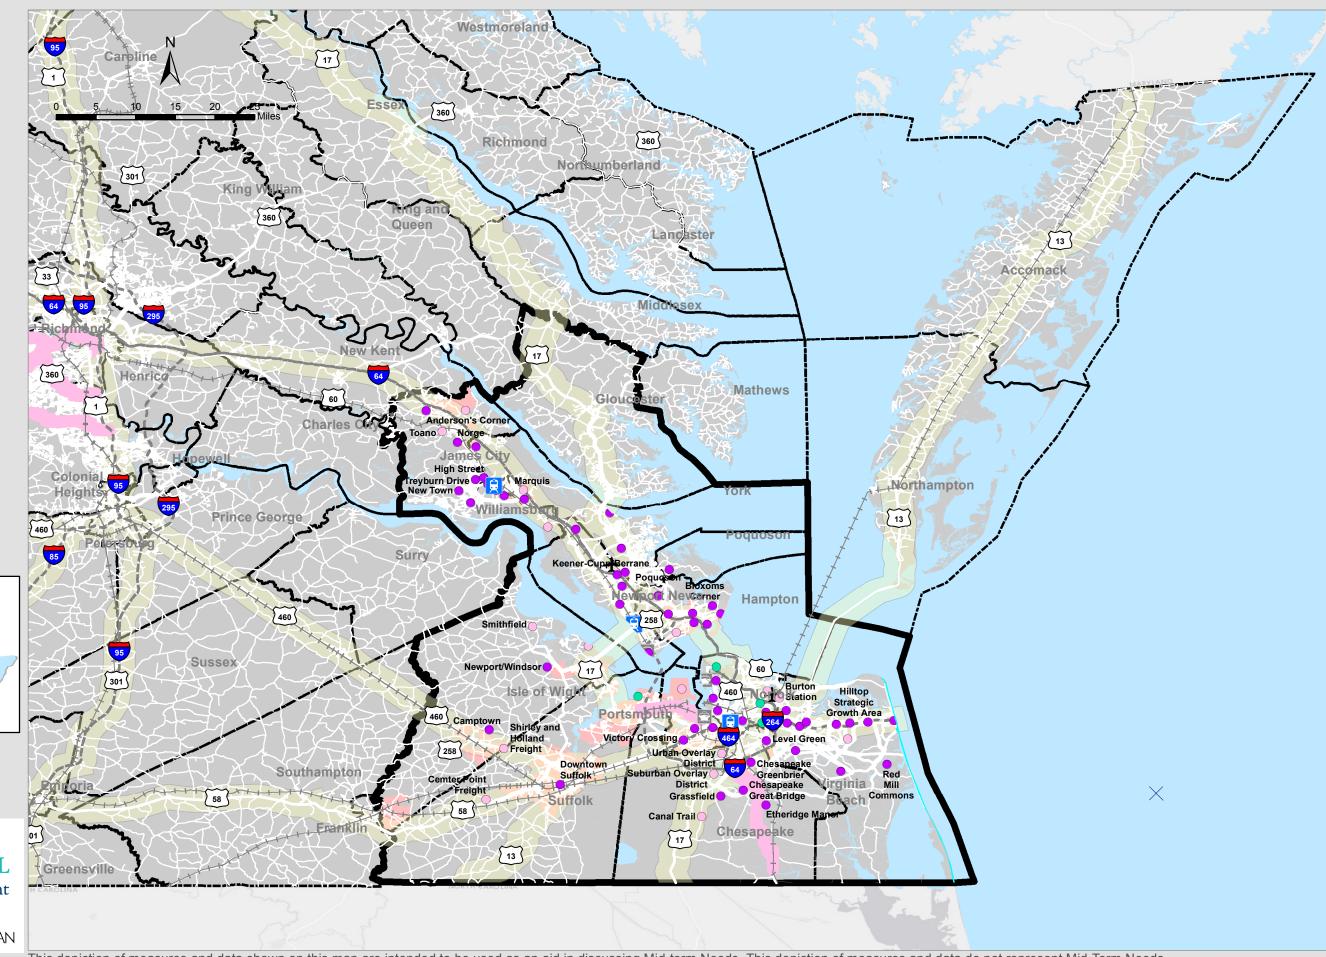

Date: 8/13/2019

Regional Workshop - Hampton Roads Area South

August 13, 2019

## **Activity Centers**

- Freight dependent
- Knowledge
- Local serving
- Ports
- Amtrak/Passenger Rail Stations
- ♣ Airports
- - Interstates
  - (
  - 1 10,000
- 10,000 25,000
- 25,000 50,000
- 50,000 75,000
- Greater than 75,000
  - Other Selected Limited Access Facilities
- → → Rail Network
  - Urban Development Areas
- Buffer around Primary COSS
- Facilities
- Regional Network
  - Counties and Cities
  - Water

Date: 8/13/2019

This depiction of measures and data shown on this map are intended to be used as an aid in discussing Mid-term Needs. This depiction of measures and data do not represent Mid-Term Needs. They are one of several inputs used in the determination of Needs and are not the sole determinant.