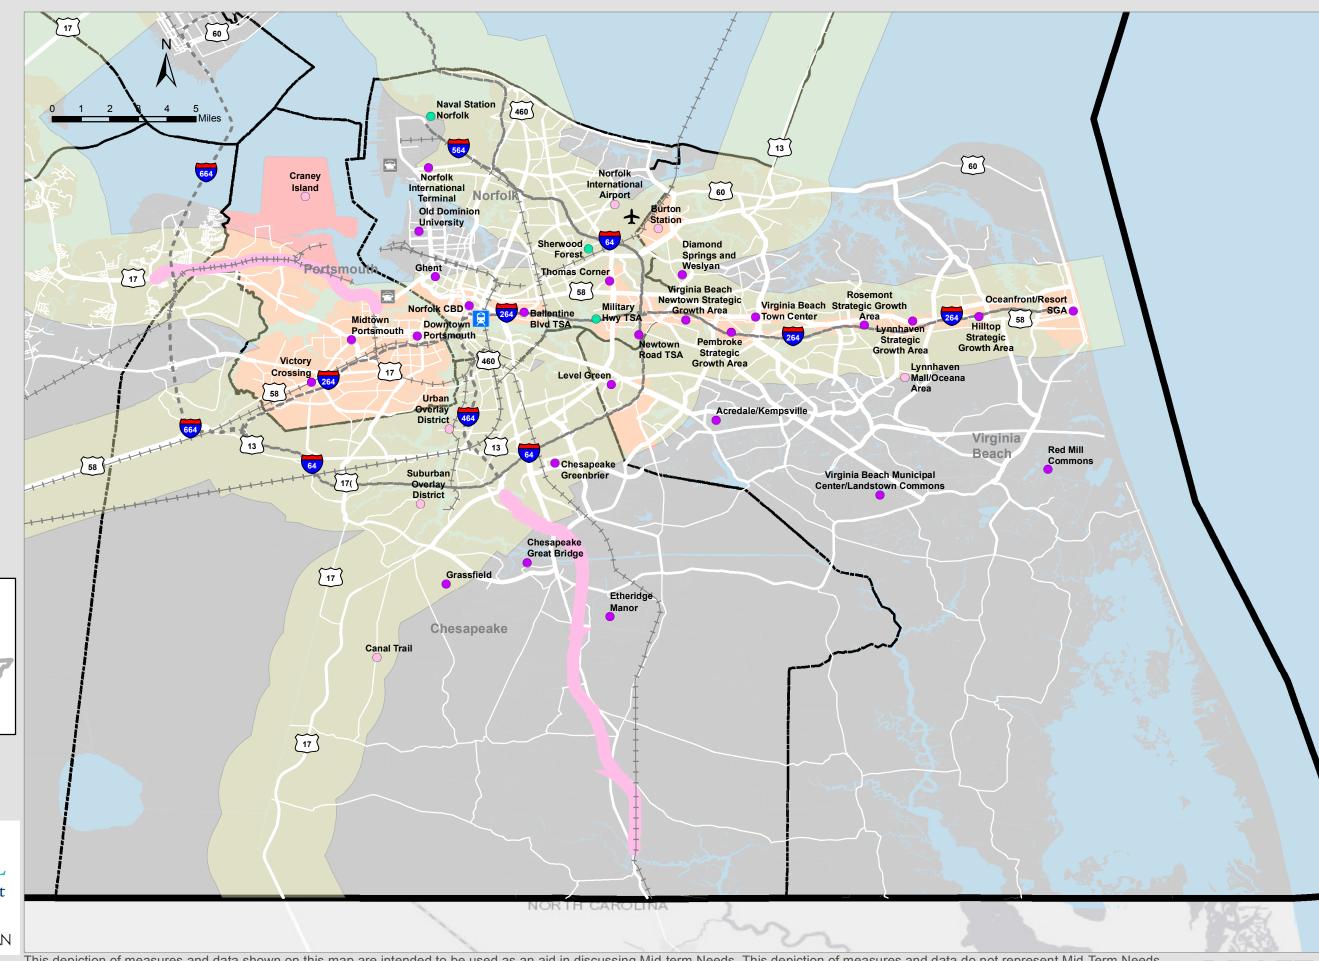

Date: 8/13/2019

Regional Workshop - Hampton Roads Area South

August 13, 2019

## **Activity Centers**

- Freight dependent
- Knowledge
- Local serving
- Ports
- Amtrak/Passenger Rail Stations
- ♣ Airports
- - Interstates
  - (
  - 1 10,000
- 10,000 25,000
- 25,000 50,000
- 50,000 75,000
- Greater than 75,000
  - Other Selected Limited Access Facilities
- → → Rail Network
  - Urban Development Areas
- Buffer around Primary COSS
- Facilities
- Regional Network
  - Counties and Cities
  - Water

Date: 8/13/2019

This depiction of measures and data shown on this map are intended to be used as an aid in discussing Mid-term Needs. This depiction of measures and data do not represent Mid-Term Needs. They are one of several inputs used in the determination of Needs and are not the sole determinant.